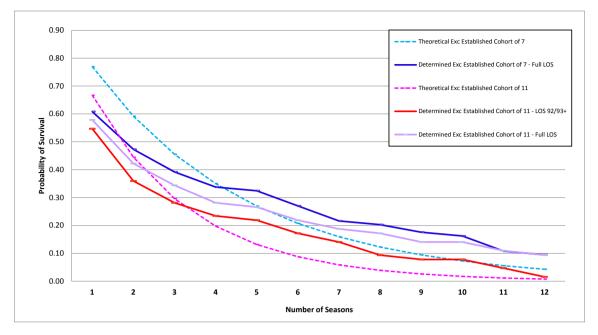

## Table 1 Probability of Newly-Promoted Clubs' Survival Given Presence of Cohort of Established EFPL Clubs

|                                    | Determined   | Determined   |                 | Determined    | Determined    |                 |
|------------------------------------|--------------|--------------|-----------------|---------------|---------------|-----------------|
|                                    | Exc          | Exc          | Theoretical Exc | Exc           | Exc           | Theoretical Exc |
|                                    | "Established | "Established | "Established    | "Established  | "Established  | "Established    |
|                                    | Cohort of 7" | Cohort of 7" | Cohort of 7"    | Cohort of 11" | Cohort of 11" | Cohort of 11"   |
| Probability of Newly-Promoted Club | LOS 92/93+   | Full LOS     |                 | LOS 92/93+    | Full LOS      |                 |
|                                    | 1            | 2            | 3               | 4             | 5             | 6               |
| Surviving First season =           | 0.58         | 0.61         | 0.77            | 0.55          | 0.58          | 0.67            |
| Surviving Two seasons =            | 0.42         | 0.47         | 0.59            | 0.36          | 0.42          | 0.44            |
| Surviving Three seasons =          | 0.34         | 0.39         | 0.46            | 0.28          | 0.34          | 0.30            |
| Surviving Four seasons =           | 0.28         | 0.34         | 0.35            | 0.23          | 0.28          | 0.20            |
| Surviving Five seasons =           | 0.27         | 0.32         | 0.27            | 0.22          | 0.27          | 0.13            |
| Surviving Six seasons =            | 0.22         | 0.27         | 0.21            | 0.17          | 0.22          | 0.09            |
| Surviving Seven seasons =          | 0.18         | 0.22         | 0.16            | 0.14          | 0.19          | 0.06            |
| Surviving Eight seasons =          | 0.14         | 0.20         | 0.12            | 0.09          | 0.17          | 0.04            |
| Surviving Nine seasons =           | 0.12         | 0.18         | 0.09            | 0.08          | 0.14          | 0.03            |
| Surviving Ten seasons =            | 0.11         | 0.16         | 0.07            | 0.08          | 0.14          | 0.02            |
| Surviving Eleven seasons =         | 0.05         | 0.11         | 0.06            | 0.05          | 0.11          | 0.01            |
| Surviving Twelve seasons =         | 0.03         | 0.09         | 0.04            | 0.02          | 0.09          | 0.01            |