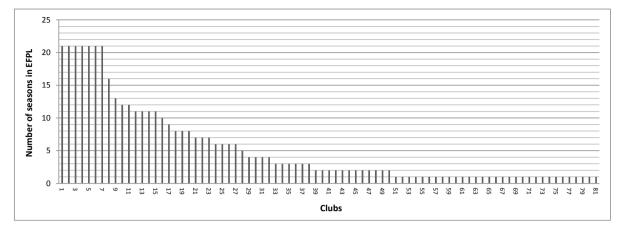

4          | 0.19          | 0.06            |
| Surviving Eight seasons =          | 0.14         | 0.20         | 0.12            | 0.09          | 0.17          | 0.04            |
| Surviving Nine seasons =           | 0.12         | 0.18         | 0.09            | 0.08          | 0.14          | 0.03            |
| Surviving Ten seasons =            | 0.11         | 0.16         | 0.07            | 0.08          | 0.14          | 0.02            |
| Surviving Eleven seasons =         | 0.05         | 0.11         | 0.06            | 0.05          | 0.11          | 0.01            |
| Surviving Twelve seasons =         | 0.03         | 0.09         | 0.04            | 0.02          | 0.09          | 0.01            |

## Figure 1 Lengths of Spells for Clubs in EFPL 1992/93 - 2012/13